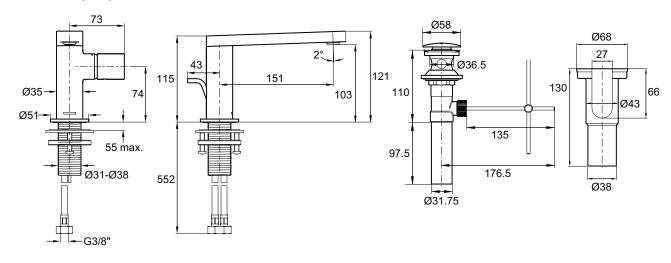

**Dimensions (mm)** 

ensures durability and reliability.

Kohler UK Sales and Technical: +44 (0) 800 001 4466 info@kohler.co.uk www.KOHLER.co.uk

kiwa

**WRAS** 

Ľ

reddot design award